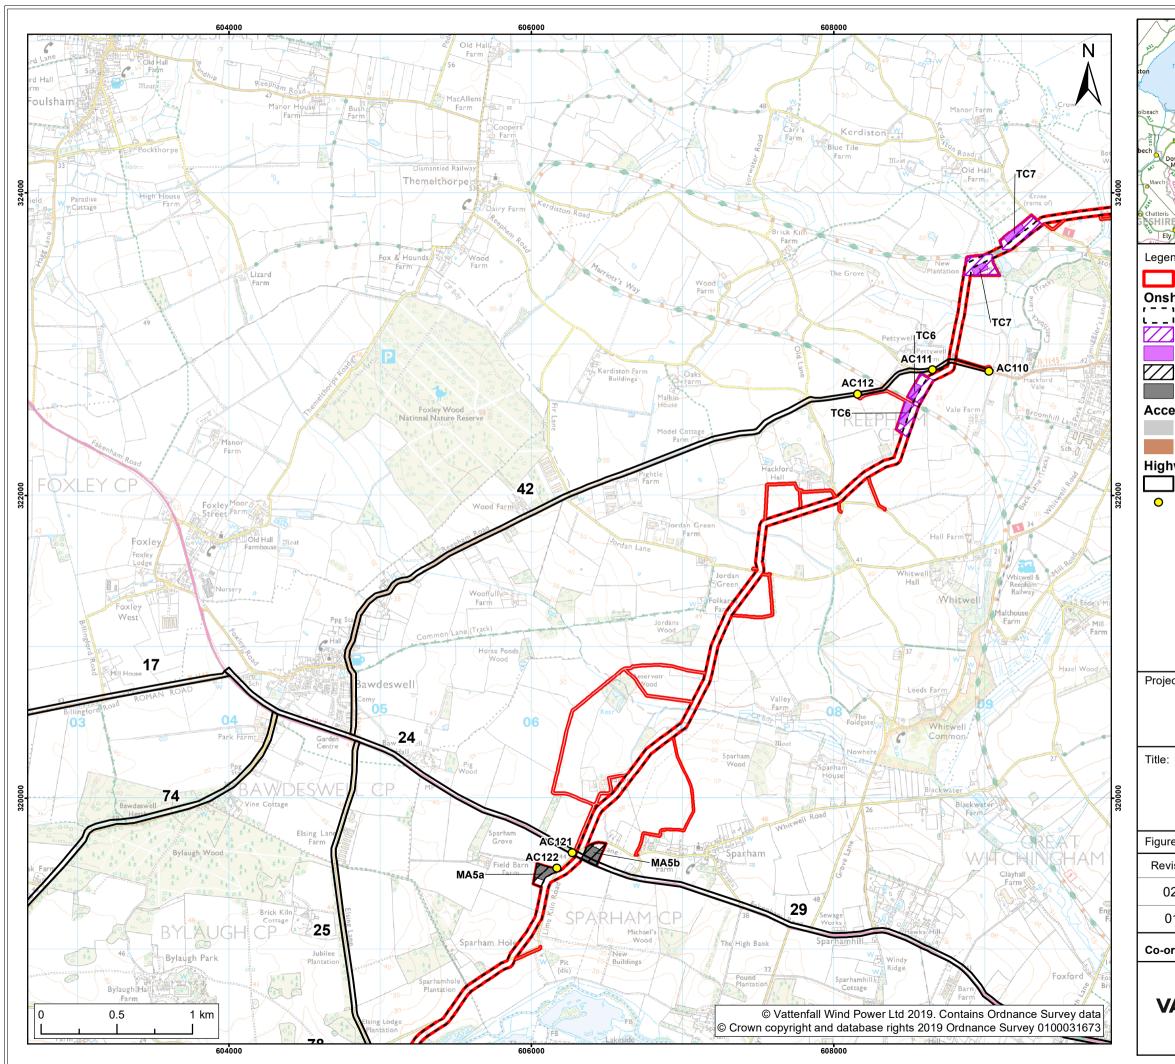

## Norfolk Vanguard Offshore Wind Farm Outline Traffic Management Plan Figure 6 Part 3 of 5 Deadline 8

Applicant: Norfolk Vanguard Limited Document Reference: 8.8 Pursuant to: APFP Regulation: 5(2)(q)

Date: 30 May 2019 Revision: Version 3 Author: Royal HaskoningDHV