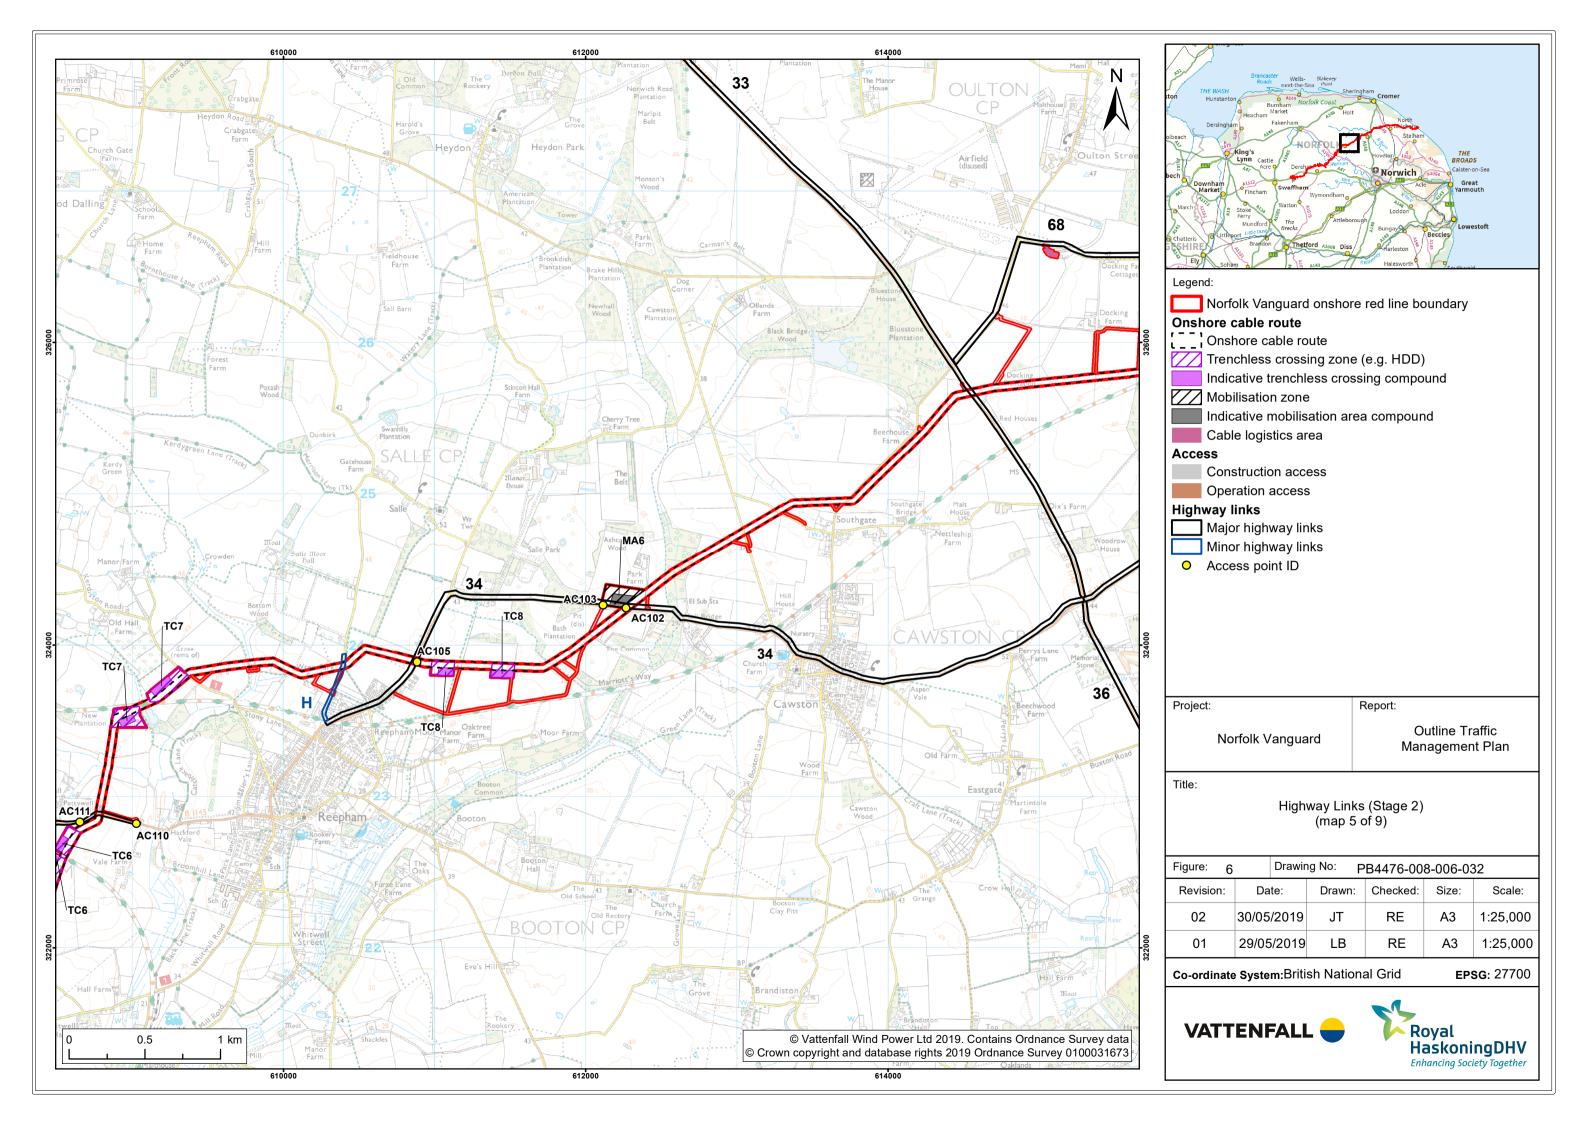

## Norfolk Vanguard Offshore Wind Farm Outline Traffic Management Plan Figure 6 Part 3 of 5 Deadline 8

Applicant: Norfolk Vanguard Limited Document Reference: 8.8 Pursuant to: APFP Regulation: 5(2)(q)

Date: 30 May 2019 Revision: Version 3 Author: Royal HaskoningDHV